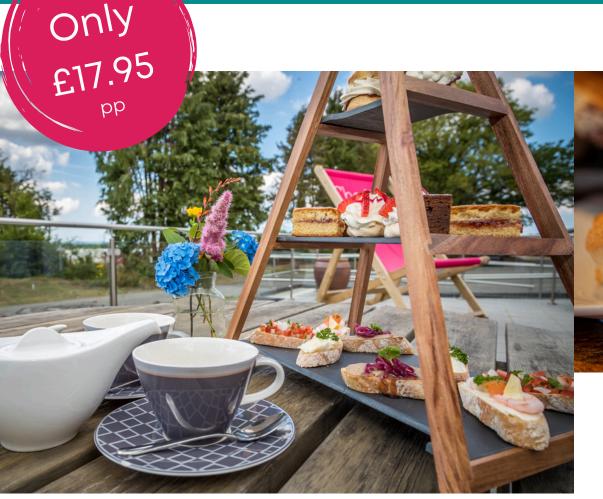

Afternoon Tea

with a delicious talkability factor

Delve into a delicious selection, all made in house, including:
Sausage Roll, Slice of Quiche of the Day & Sandwiches
Scone, Jam & Fresh Cream, Profiteroles, Meringue or Eton
Mess, Chocolate Brownie and Victoria Sponge
Served with a choice of tea or coffee

Offering outstanding value for money at £17.95 per person

Add a glass of Prosecco for £4.50pp

Gintastic Afternoon Tea

indulgence at its very best

Enjoy the same scrumptious selection as above, plus TWO measures of gin with Fever Tree tonic selected for you by your server! Just £21.50 per person