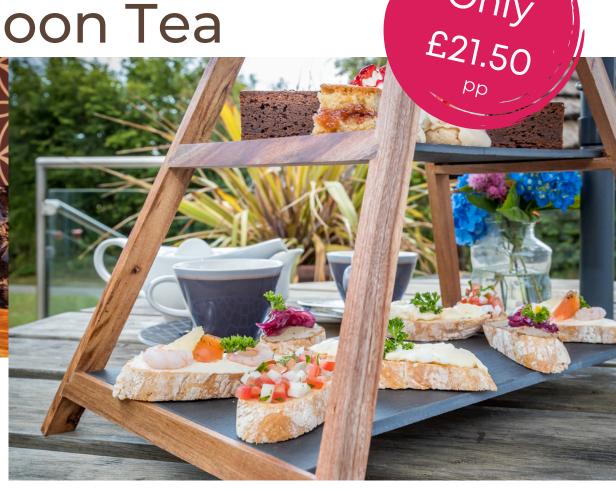

Offering outstanding value for money at £17.95 per person

Add a glass of Prosecco for £4.50pp

Gintastic Afternoon Tea

indulgence at its very best

Enjoy the same scrumptious selection as above, plus TWO measures of gin with Fever Tree tonic selected for you by your server! Just £21.50 per person